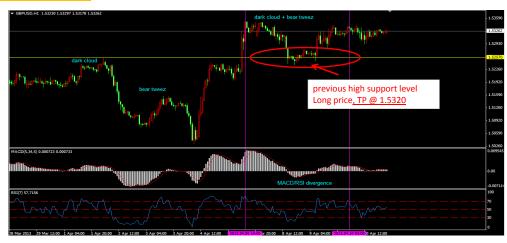

## From previous market view:

In H4 view, we have seen the retracement of GBPUSD up to near 38.2% fibo retracement as predicted last week. Similarity, the 100SMAs cross over 200SMAs seems to be a fair support for the uptrend of the pair. As well in the H1 view, we see that the GBPUSD fell to 1.5250 level (previous high support level). However, do note that in both H4 and H1 we are not seeing any MACD/RSI divergence as yet. Therefore I am expecting a uptrend of GBPUSD in the short run before downtrend to be continue after a month or so. Continuation:

We are seeing GBPUSD approaching near 38.2% retracement, and likewise, we have seen some reversal price action in H4 & H1 and therefore it would be more advisable to wait for one last upward moving for GBPUSD before a downtrend again, as showed in 100SMAs & 200SMAs direction

## H1 View