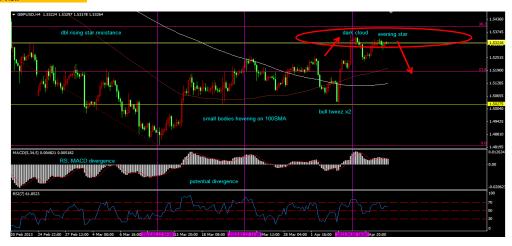

## From previous market view:

In H4 view, we have seen the retracement of GBPUSD up to near 38.2% fibo retracement as predicted last week. Similarity, the 100SMAs cross over 200SMAs seems to be a fair support for the uptrend of the pair. As well in the H1 view, we see that the GBPUSD fell to 1.5250 level (previous high support level). However, do note that in both H4 and H1 we are not seeing any MACD/RSI divergence as yet. Therefore I am expecting a uptrend of GBPUSD in the short run before downtrend to be continue after a month or so. Continuation:

We are seeing GBPUSD approaching near 38.2% retracement, and likewise, we have seen some reversal price action in H4 & H1 and therefore it would be more advisable to wait for one last upward moving for GBPUSD before a downtrend again, as showed in 100SMAs & 200SMAs direction

## H4 View