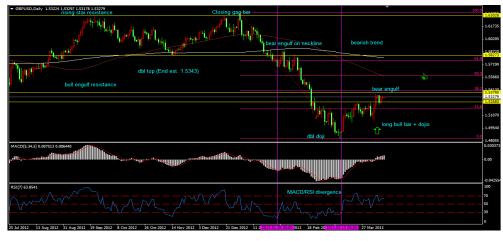

## From previous market view:

In H4 view, we have seen the retracement of GBPUSD up to near 38.2% fibo retracement as predicted last week. Similarity, the 100SMAs cross over 200SMAs seems to be a fair support for the uptrend of the pair. As well in the H1 view, we see that the GBPUSD fell to 1.5250 level (previous high support level). However, do note that in both H4 and H1 we are not seeing any MACD/RSI divergence as yet. Therefore I am expecting a uptrend of GBPUSD in the short run before downtrend to be continue after a month or so. Continuation:

We are seeing GBPUSD approaching near 38.2% retracement, and likewise, we have seen some reversal price action in H4 & H1 and therefore it would be more advisable to wait for one last upward moving for GBPUSD before a downtrend again, as showed in 100SMAs & 200SMAs direction