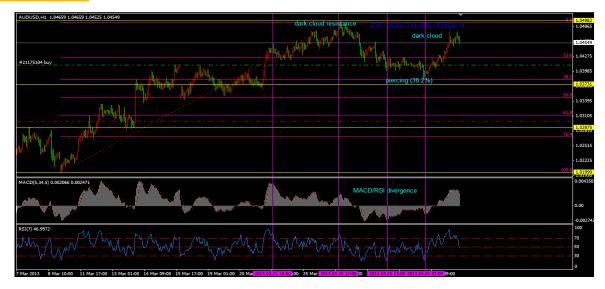

## Market View:

After hitting 38.2% retracement (supported by MACD/RSI divergence), we see that AUDUSD rebounded back and trading as high as 1.0477, which is a good resistance as 1.04743 is 30 JAN high. We will look if AUD will continue its bullishness after RBA holds rate at 3.00%.

## H1 View