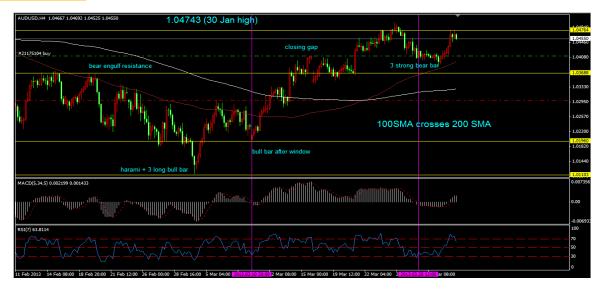

## Market View:

After hitting 38.2% retracement (supported by MACD/RSI divergence), we see that AUDUSD rebounded back and trading as high as 1.0477, which is a good resistance as 1.04743 is 30 JAN high. We will look if AUD will continue its bullishness after RBA holds rate at 3.00%.

Overall, still hold that AUD on bullish term, expecting a small retracement to 1.0420 before uptrending again.

## H4 View